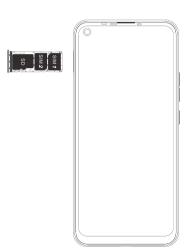

## SIM/SD card installation

- 1. Power off mobile.
- Refer to the following picture for SIM / SD card installation.