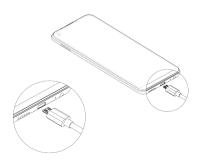

## Charging the phone

You can charge your device using a charger or by connecting it to the computer using a USB cable (comes with the phone).

- 1. Please remind the front and back of the plug.
- Use only TECNO charger and cables.
  Other chargers or cables may damage the device. This will invalidate your phone warranty.