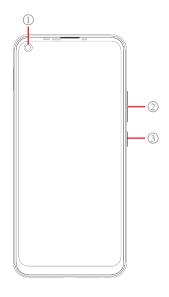

## **TECNO**



User Manual

Mobile Phone Model: CD7

Hereby, TECNO MOBILE LIMITED declares that this Mobile Phone is in compliance with the essential requirements and other relevant provisions of Directive 2014/53/EU.

## Know your phone



- 1. Front camera
- 2. Volume key
- 3. Power key

## SIM/SD card installation

- 1. Power off mobile.
- Refer to the following picture for SIM / SD card installation.



## Charging the phone

You can charge your device using a charger or by connecting it to the computer using a USB cable (comes with the phone).

- 1. Please remind the front and back of the plug.
- Use only TECNO charger and cables.
  Other chargers or cables may damage the device. This will invalidate your phone warranty.